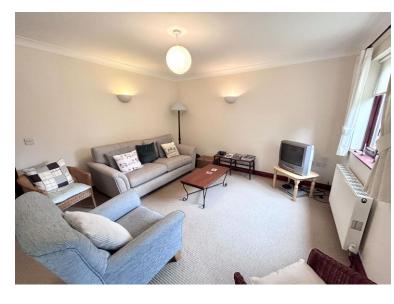

**Sitting/dining room** 12' 2" x 18' 1" (3.7m x 5.5m) Carpet flooring. Double glazed window to rear aspect. Double glazed french doors to rear aspect. Radiator.