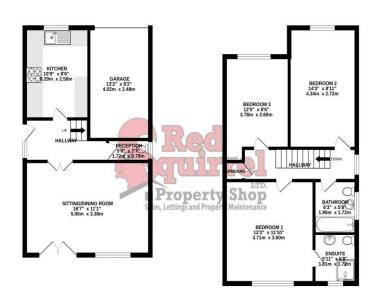

## **Entrance Hall**

**Kitchen** 10' 10" x 8' 6" (3.3m x 2.6m)

Vinyl flooring. Fitted-kitchen with Gas hob & oven. Sink drainer. Breakfast bar. Boiler. Double glazed window to front aspect.

**Downstairs WC** 2' 7" x 5' 7" (0.8m x 1.7m) Vinyl flooring. Sink & WC.

**Sitting/dining room** 12' 2" x 18' 1" (3.7m x 5.5m) Carpet flooring. Double glazed window to rear aspect. Double glazed french doors to rear aspect. Radiator.

## Landing

**Bedroom 1** 12' 2" x 11' 10" (3.7m x 3.6m)

Carpet flooring. Double glazed window to rear aspect. Radiator.

**En-suite** 5' 3" x 5' 7" (1.6m x 1.7m)

Vinyl flooring. Walk-in shower, sink & WC. Radiator. Double glazed frosted window to rear aspect.

**Bedroom 2** 14' 1" x 8' 10" (4.3m x 2.7m)

Carpet flooring. Double glazed window to front aspect. Radiator.

**Family Bathroom** 6' 3" x 5' 7" (1.9m x 1.7m)

Vinyl flooring. Fitted-bath, sink & WC. Radiator. Double glazed frosted window to side aspect.

TOTAL FLOOR AREA: 955 sq.t. (87.8 sq.m.) approx.

White every attempts have invade in severe the accusary of the prosput contains the invade in severe of doors, windows, none and any other letter are approximate and no exponsibility is bleen to any entry.