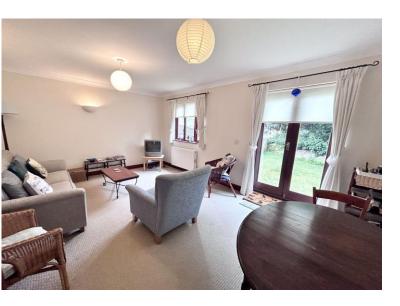

**Sitting/dining room** 12' 2" x 18' 1" (3.7m x 5.5m) Carpet flooring. Double glazed window to rear aspect. Double glazed french doors to rear aspect. Radiator.